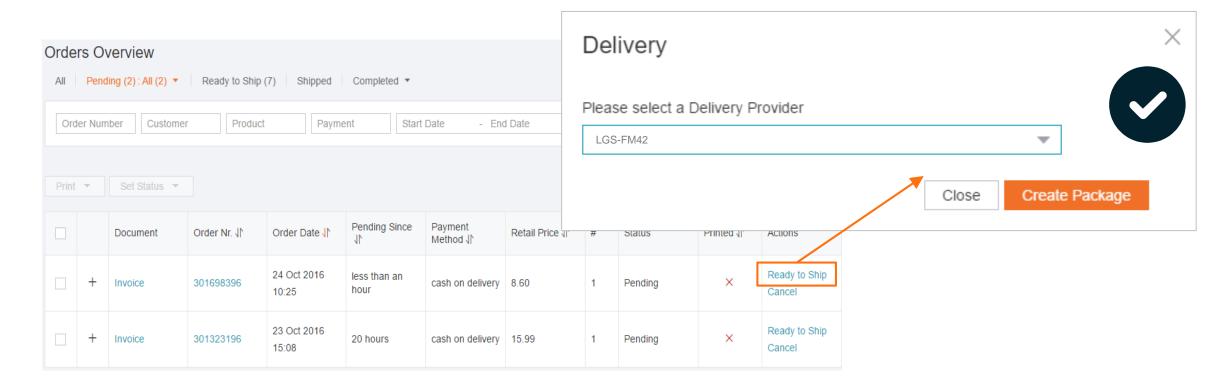

# Seller Service Level Agreements

| Action                                                 | Seller Type | SLA                                                      | Remarks                                                                |
|--------------------------------------------------------|-------------|----------------------------------------------------------|------------------------------------------------------------------------|
| Update status to "Ready to Ship" after receiving order | All         | Within 2 <b>business</b><br>days after order<br>received | - Orders not updated to "Ready to Ship" within SLA will be cancelled   |
| Drop off LGS items to HK Sortation Centre              | LGS         | Within 7 calendar days after order received              | - Orders not reaching HK Sortation Centre within SLA will be cancelled |

#### Sellers who are using API to manage their orders should follow these guidelines:

- 1) Tracking numbers are automatically generated by Lazada system upon setting status to ready to ship.
  - a. Use API call **setStatusToReadyToShip** without the TrackingNumber parameter
  - b. Seller Center sets the status as ready-to-ship and automatically assigns a tracking number
- 2) Tracking numbers information can be pulled via API.
  - a. Use API call *getMultipleOrderItems* to receive all information related to an order including but not limited to order number, package number and tracking number
  - b. From this call, sellers can match the TNs generated for their orders
- 3) For details, please visit the SellerCenter Developer Hub at <a href="https://sellercenter.readme.io/">https://sellercenter.readme.io/</a>