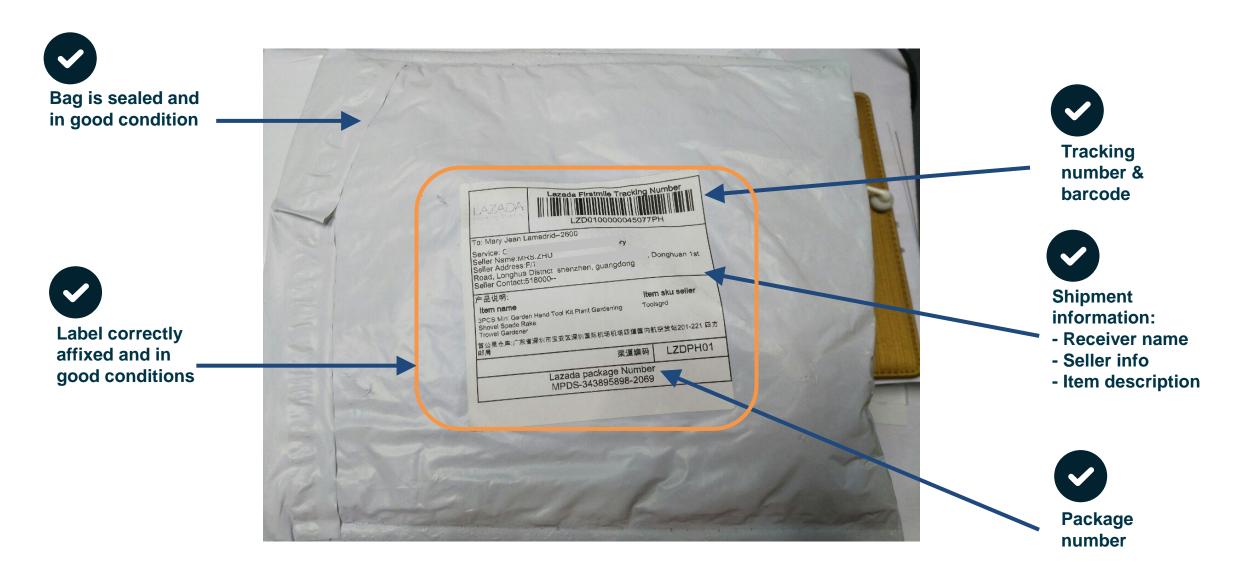

#### Label format overview

#### Label format is same for all LGS first mile

#### **Damaged Label**

- Damaged label
- Non readable barcode
- Non readable shipping information

#### **Un-sealed Box/Pouch**

- Non sealed pouch/ box
- Torn pouch / box

#### **Wrong / Missing Information**

- Missing or incomplete shipper information
- Missing or incomplete receiver information
- Wrong or missing value
- Missing product description

#### **Damaged Box/Pouch**

- Missing label
- Missing shipping information
- Non properly applied label