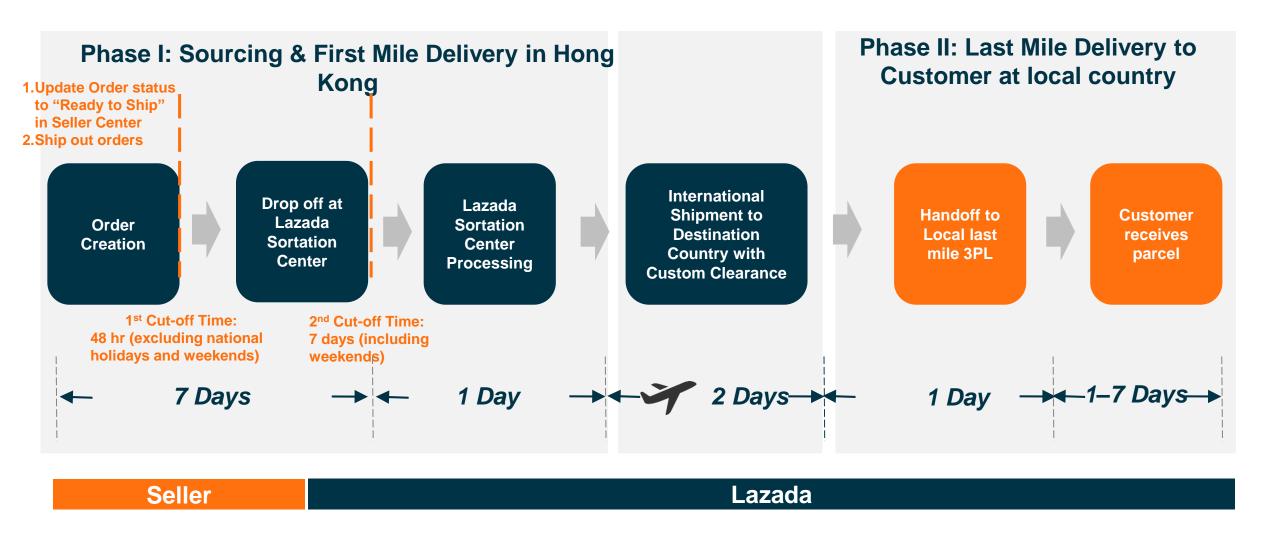

# **3.1 Shipping Procedures**

#### **Drop-off at Times Warehouse**

# Parcel Dropoffs at **TIMES**Warehouse / Drop-off Points

#### Sellers dropoff to the following location and guidelines:

# Seller Service Level Agreements

| Action                                                 | Seller Type | SLA                                                      | Remarks                                                                |
|--------------------------------------------------------|-------------|----------------------------------------------------------|------------------------------------------------------------------------|
| Update status to "Ready to Ship" after receiving order | All         | Within 2 <b>business</b><br>days after order<br>received | - Orders not updated to "Ready to Ship" within SLA will be cancelled   |
| Drop off LGS items to HK Sortation Centre              | LGS         | Within 7 calendar days after order received              | - Orders not reaching HK Sortation Centre within SLA will be cancelled |