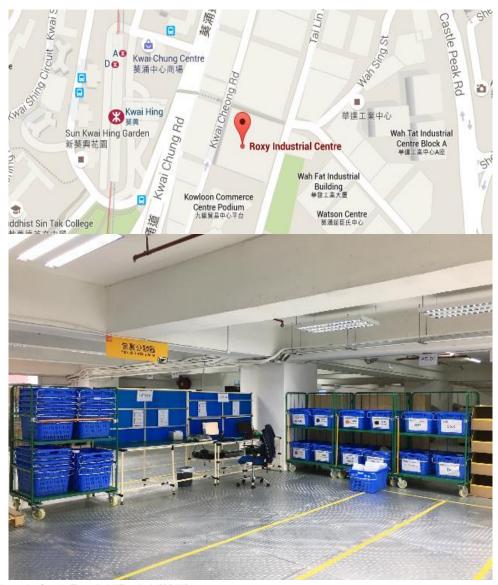

# Parcel Dropoffs at **TIMES**Warehouse / Drop-off Points

#### Sellers dropoff to the following location and guidelines:

#### # Location

 Unit B, 6/F, Roxy Industrial Centre, 58-66 Tai Lin Pai Road, Kwai Chung, Hong Kong

#### **# Opening hours**

Monday to Friday 09:00 – 18:00; Saturday 09:00 – 12:00;
 Sunday & Public Holiday closed

#### **# Delivery Contact**

- Wing Tong
- wing.tong@timeslogistics.com.hk
- +852 2157 2730

#### **# General Contact**

hksortationcentre@lazada.com