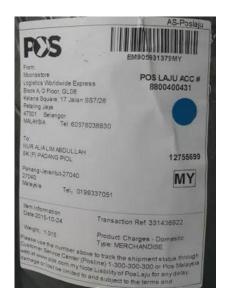

### **Inadequate Shipment Examples**

#### **Damaged Label**

- Damaged label
- Non readable barcode
- Non readable shipping information

#### **Wrong / Missing Information**

- Missing or incomplete shipper information
- Missing or incomplete receiver information
- Wrong or missing value
- Missing product description