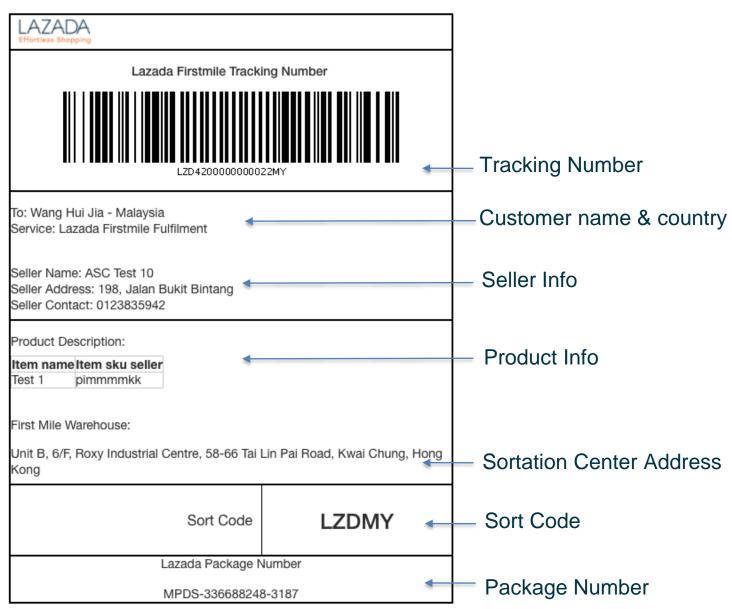

#### Label format overview

#### Label format is same for all LGS first mile

#### Seller Center LGS Code:

- LGS-FM40: China, Shenzhen
- LGS-FM41: China, Yiwu
- LGS-FM42: China, Hong Kong
- LGS-FM43: Korea, Seoul

#### **Example:**

LGS-FM42: LZD42xxxxxxxxxxXMY Hong Kong

#### **Sort Code in label:**

(LZD + Country Code)

- LZDMY
- LZDSG
- LZDID
- LZDTH
- LZDPH
- LZDVN
- Tracking number prefix is LZD
- Tracking number suffix is Country Code

#### **Label Spec:**

- Best: 10cmx15cm (2:3)
- Barcode: 128