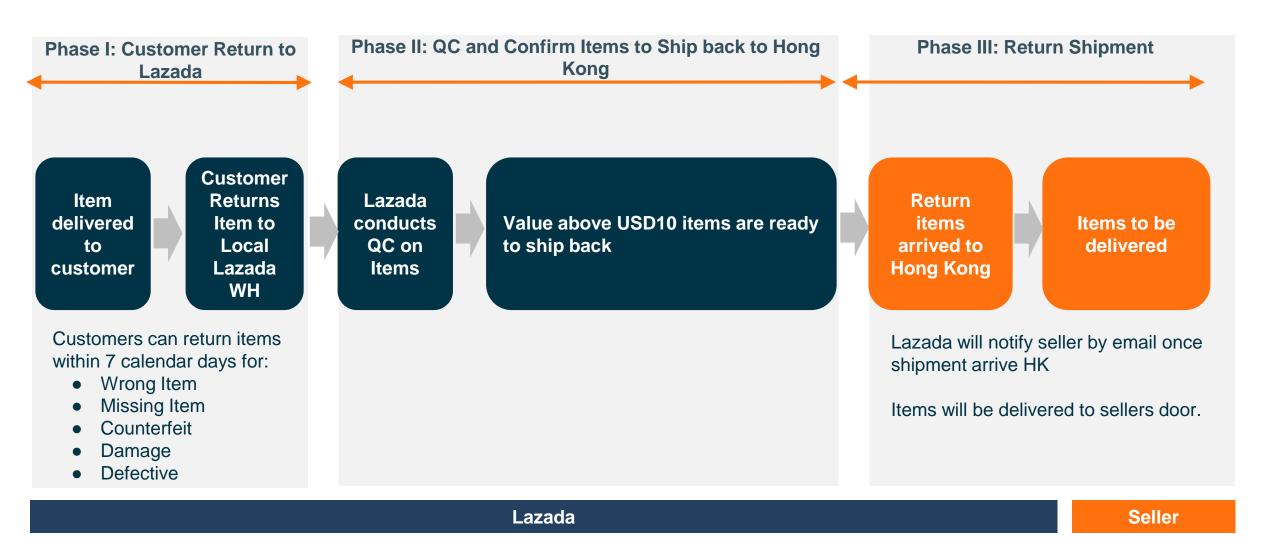

## Failed Delivery Reverse Logistics

#### Phase I: Sending Failed Delivery Parcel to Local Lazada Warehouse

Last mile 3PL fails to deliver to customer Last mile 3PL attempts 2 more times to deliver to customer but fails Last mile
3PL sends
failed
delivery
parcels to
local Lazada
WH

Items ship back to Hong Kong from Lazada WH every 15 days

#### **Phase II: Return Shipment**

Return items arrived to Hong Kong

Items to be delivered

Lazada will notify seller by email once shipment arrive HK

Items will be delivered to sellers door.

#### Failed Delivery Reasons

- Consignee not at home
- Impossible to reach consignee
- Wrong Consignee Information

Lazada

Seller

### Returns Reverse Logistics