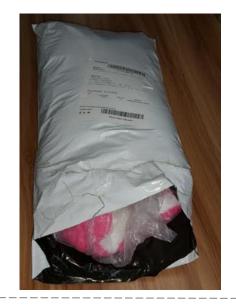

### **Inadequate Shipment Examples**

#### **Un-sealed Box/Pouch**

- Non sealed pouch/ box
- Torn pouch / box

#### **Damaged Box/Pouch**

- Missing label
- Missing shipping information
- Non properly applied label