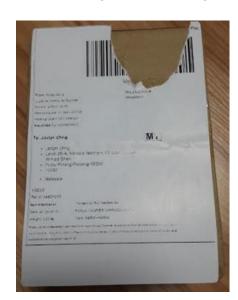

#### **Damaged Label**

- Damaged label
- Non readable barcode
- Non readable shipping information

#### **Un-sealed Box/Pouch**

- Non sealed pouch/ box
- Torn pouch / box

#### **Wrong / Missing Information**

- Missing or incomplete shipper information
- Missing or incomplete receiver information
- Wrong or missing value
- Missing product description

#### **Damaged Box/Pouch**

- Missing label
- Missing shipping information
- Non properly applied label